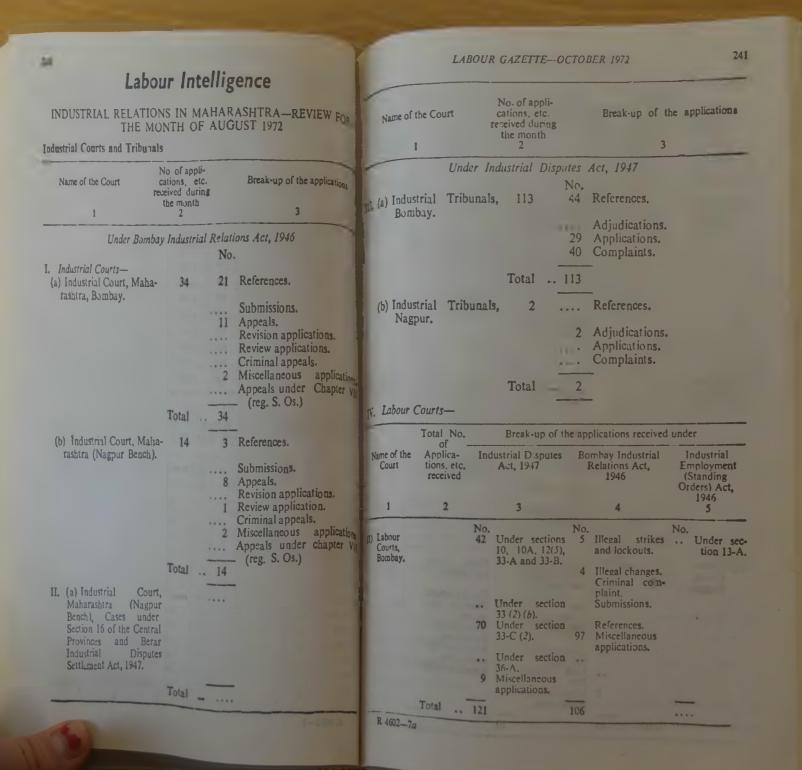

#### CONTENTS

| Ι. | ABOUR INTELLIGENCE                                                                                                                                                        | - 40       |
|----|---------------------------------------------------------------------------------------------------------------------------------------------------------------------------|------------|
|    | Industrial Relation in Maharashtra for the month of August, 1972                                                                                                          | 24         |
|    | Industrial Disputes in Maharashtra State during June, 1972                                                                                                                | 249        |
|    | Progress of Important Industrial Disputes in Maharashtra during June, 1972                                                                                                | 240        |
|    | Absenteeism Statistics for the month of July, 1972 (Cotton Textile)                                                                                                       | 247        |
|    | Night shift in Cotton Mills in Bombay City August, 1972                                                                                                                   | 248        |
|    | Labour Turnover in Cotton Mills in Bembay City July, 1972                                                                                                                 | 248        |
|    | Working of Trade Unions Act, 1926 in Maharashtra during July, 1972                                                                                                        | 252        |
|    | Working of Employees State Insurance Scheme during August, 1972, (Non-Medical side).                                                                                      | 264        |
|    | Working of Employees State Insurance Scheme during June, 1972 (Medical side).<br>Fatal Industrial Accident and Industrial Diseases in Maharashtra during<br>August, 1972. | 265<br>266 |
|    | Employment situation in Maharashtra for the month of August, 1972<br>Textile Employment (Decasualisation) Scheme for the month of August, 1972.                           | 267<br>274 |
| L  | ABOUR LITERATURE                                                                                                                                                          | 275        |
| 5  | TATISTICS                                                                                                                                                                 |            |
|    | Employment through Employment Exchange                                                                                                                                    | 277        |
|    | Employment through Decasualisation Scheme                                                                                                                                 | 278        |
|    | One we Die La Marke Call and Declare in Different Maferial                                                                                                                |            |
|    | Consumer Price Index Number for low paid Employers in Different Mofussil<br>Centres in Andhra and Madras States for the months of July and August 1972.                   | 279        |
|    | Dearness Allowance for Bombay, Sholapur, Jalgaon, Nagpur and Nanded<br>payable on per Price Index Number for working class.                                               | 279        |
|    | Industrial Disputes in progress in the State during June, 1972                                                                                                            | 280        |
|    | Statement of Agricultural Wages in Urban Areas during July, 1972                                                                                                          | 292        |
|    | Statement of Agricultural Wages in Rural Areas during July, 1972                                                                                                          | 294        |
|    |                                                                                                                                                                           |            |