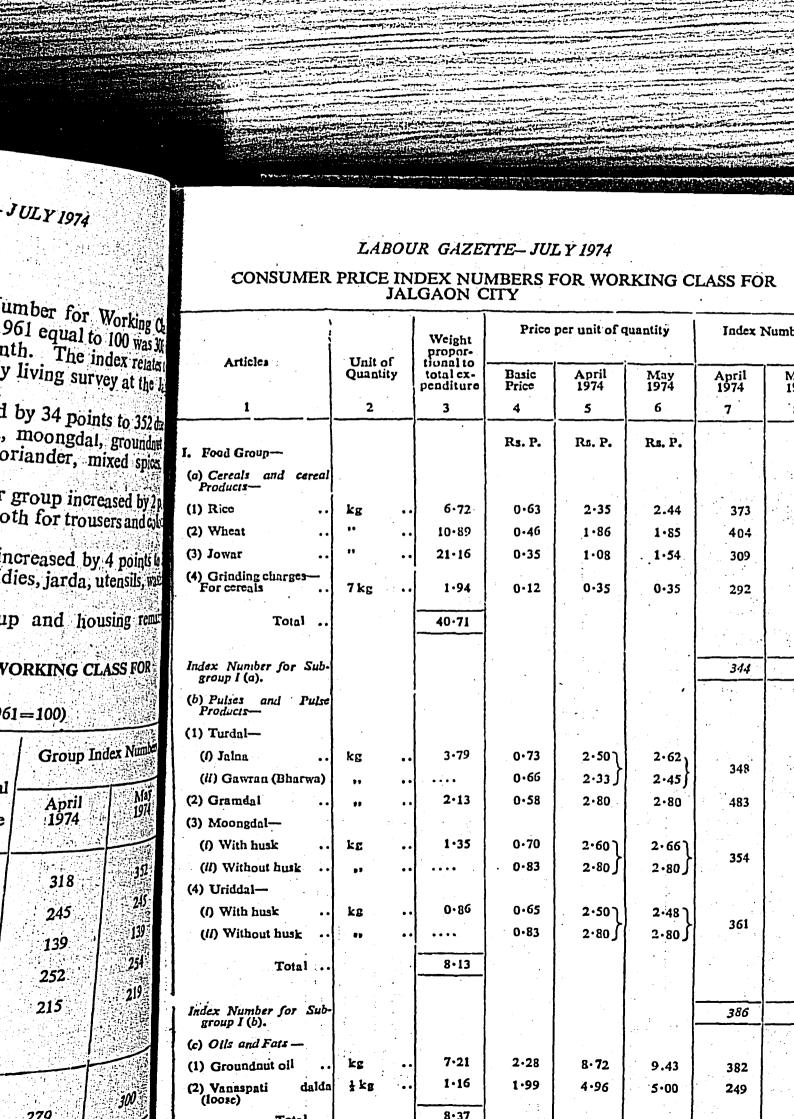

## Consumer Price Index Numbers for Working Class

The Bombay, Sholapur and Nagpur Consumer Price Index Number for Working Class for the month of May 1974 with the average prices for the year ended December 1960 equal to 100 were 269, 295 and 295 respectively. The Jalgaon, Nanded, Poona and Aurangabad Consumer Price Index Numbers for Working Class for the month of May 1974 with the average prices for the. year ended December 1961 equal to 100 were 300, 308, 258 and 292 respectively.