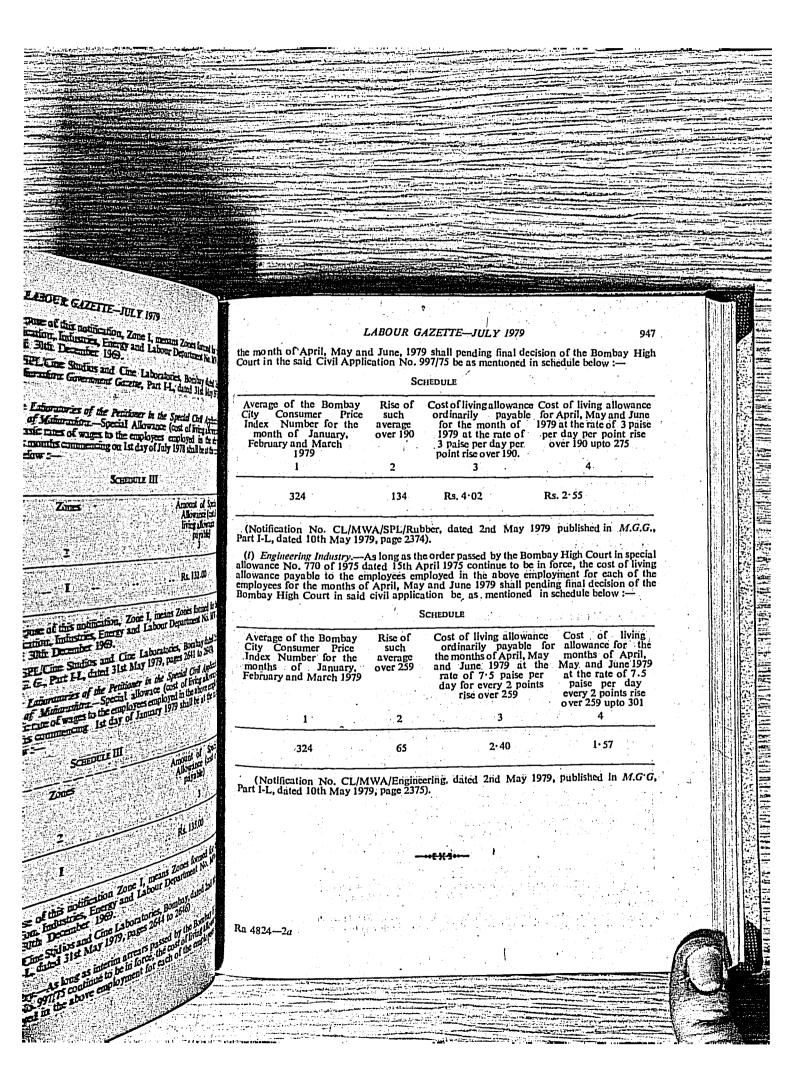

up increased by 4 points to 351 mainly erhardal, moongdal, masurdal, fish-drygreen chillies, onion and a rise in the 1 fruits.

i, tobacco etc. group increased by 20 ge prices of pan leaf, supari, katha, bid

tht, the clothing, bedding and footwer by 2 points each to 433, 358 and 280.

d constant being the six monthly item.

OR WORKING CLASS (NEW SERIES) IAY CITY

1960=100)

| Group<br>Index Numbers |                             |  |  |  |
|------------------------|-----------------------------|--|--|--|
| April 1979             | May 1979                    |  |  |  |
| 347                    | 351<br>383                  |  |  |  |
| 431                    | 433<br>153                  |  |  |  |
| 356                    | 358<br>280                  |  |  |  |
|                        | 335                         |  |  |  |
| 331                    |                             |  |  |  |
|                        | April 1979  347 363 431 153 |  |  |  |