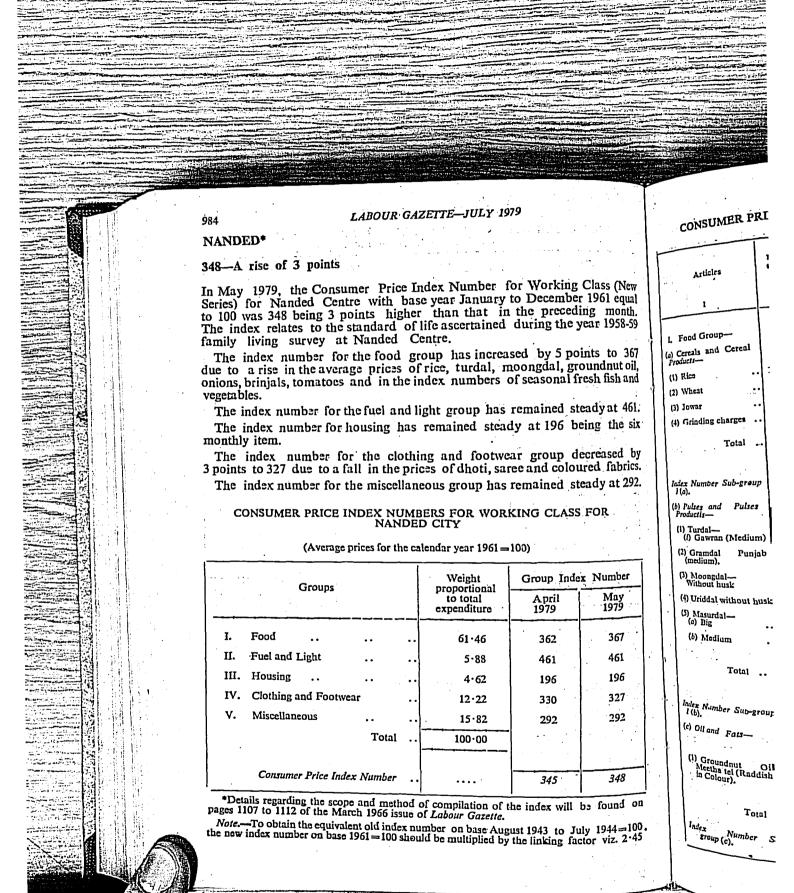

| ••••          | 328           | 328          |
| (1) Transport and Com-<br>munications. | <del></del> .       | 17-65                          | ••••           | ••••           | ••••          | 228           | 228          |
| Total                                  |                     | 100.00                         | ·.· :          |                |               | 1.1           |              |
|                                        |                     |                                |                |                |               | }             | !            |
| Index Number for Group                 |                     |                                |                |                | , · · ·       | 271           | 277          |

<del>---E}[3+--</del>



E-JULY 1979

LABOUR GAZETTE—JULY 1979

CONSUMER PRICE INDEX NUMBERS FOR WORKING CLASS FOR NANDED CENTRE—contd.

985

Number for Working Class (Nor ar January to December 1961 equil an that in the preceding most secretained during the year 1933.)

has increased by 5 points to 30 turdal, moongdal, groundant of numbers of seasonal fresh fisher

group has remained steady at 40.

Lined steady at 196 being the in

nd footwear group decreased by Edhoti, saree and coloured fabria group has remained steady at 20.

FOR WORKING CLASS FOR

year 1961-100)

Group Index Number May 1979 eight nortional total nditure 362 461 51 • 46 461 196 5.88 196 321 4.62 330 193 2.22 292 5.82 J.00 348 azelle. 1943 to july 1944-103. 1943 to july viz 345 1952 August 1943 to factor viz 345 1952 August the linking factor