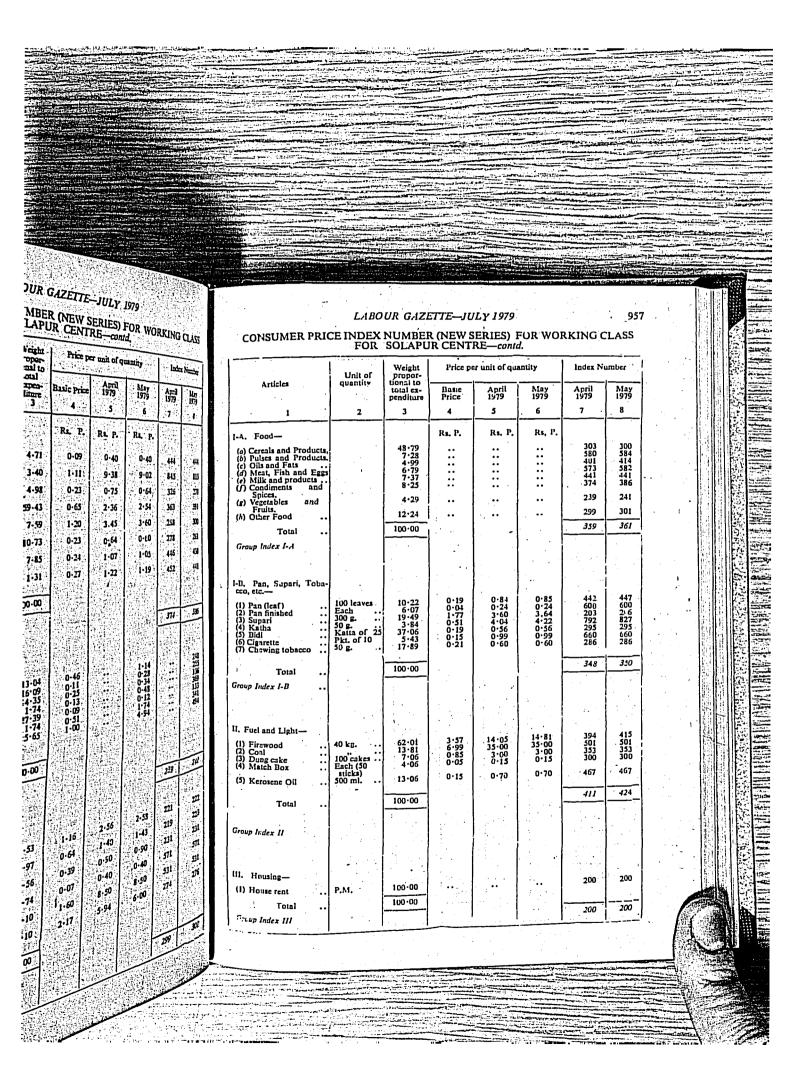

|                                                      |                      |                                                      | 299           | 301                                           |

CONSUMER PRICE I

Articles

IL Food-

(a) Cereals and Products,
(b) Pulses and Products,
(c) Ohis and Fats
(d) Mis and Fats
(f) Meat, Fish and Eggs
(f) Milk and products
(f) Condiments
(g) Dices,
(g) Vegetables
(g) Vegetables
(h) Other Food

Total Group Index I-A

I-B. Pan, Sapari, Toba-

(1) Pan (leaf)
(2) Pan finished
(3) Supari
(4) Katha
(5) Bidi
(6) Cigurette
(7) Chrwing tobacco

Group Index I-B

il, Fuel and Light—

(I) Firewood (2) Coal (3) Dung cake (4) Match Box

(2) Ketosene Oil

Group Index II

III. Housing—

(I) House rent

 $\tau_{\text{otal}}$ Cup Index III



958

#### LABOUR GAZETTE-JULY 1979

### CONSUMER PRICE INDEX NUMBER (NEW SERIES) FOR WORKING CLASS FOR SOLAPUR CENTRE—contd.

|                                   | <del></del> | <del></del>        | <u></u>        | <del></del>    | <del></del>      |               |             |
|-----------------------------------|-------------|--------------------|----------------|----------------|------------------|---------------|-------------|
| Articles                          | Unity of    | Weight<br>proportr | Price p        | er unit of qua | intity .         | Index N       | umber .     |
| Attacks                           | quantity    | total ex-          | Basic<br>Price | April<br>1979  | May<br>1979      | April<br>1979 | May<br>1979 |
| 1                                 | 2