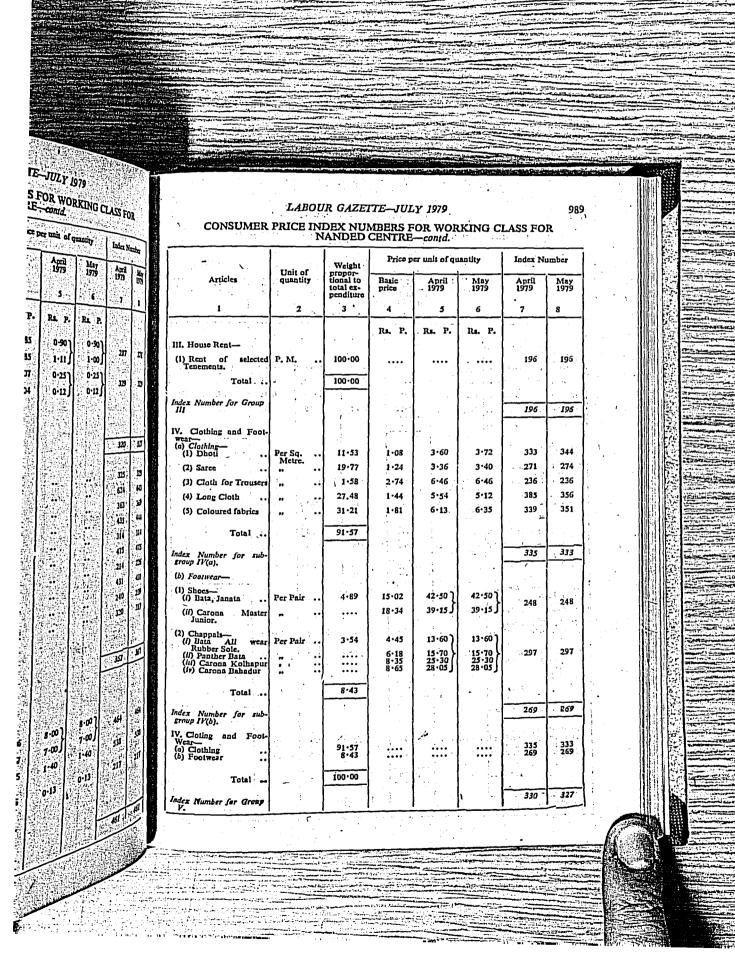

(2) Chappals— (3) Rata All wear (4) Rober Sole (5) Parther Bean (42) Carona Kolhappu (5) Carona Hahadur                                                                                                                                            |                   |
| Total  kits Number for sub trop IV(b).  N. Coling and Foot war. (a) Cothing (b) Footwar  Total                                                                                                                                                     |                   |
| bates Mumber for Group                                                                                                                                                                                                                             | •                 |



990

# CONSUMER PRICE INDEX NUMBERS FOR WORKING CLASS FOR NANDED CENTRE—contd.

|                                                        |                         | Weight                                       | Price p        | er unit of qu                         | antity                                       | . Index Nu    | mber        |
|--------------------------------------------------------|-------------------------|----------------------------------------------|----------------|---------------------------------------|----------------------------------------------|---------------|-------------|
| Articles                                               | Unit of<br>quantity     | propor-<br>tional to<br>total<br>expenditure | Basic<br>price | April<br>1979