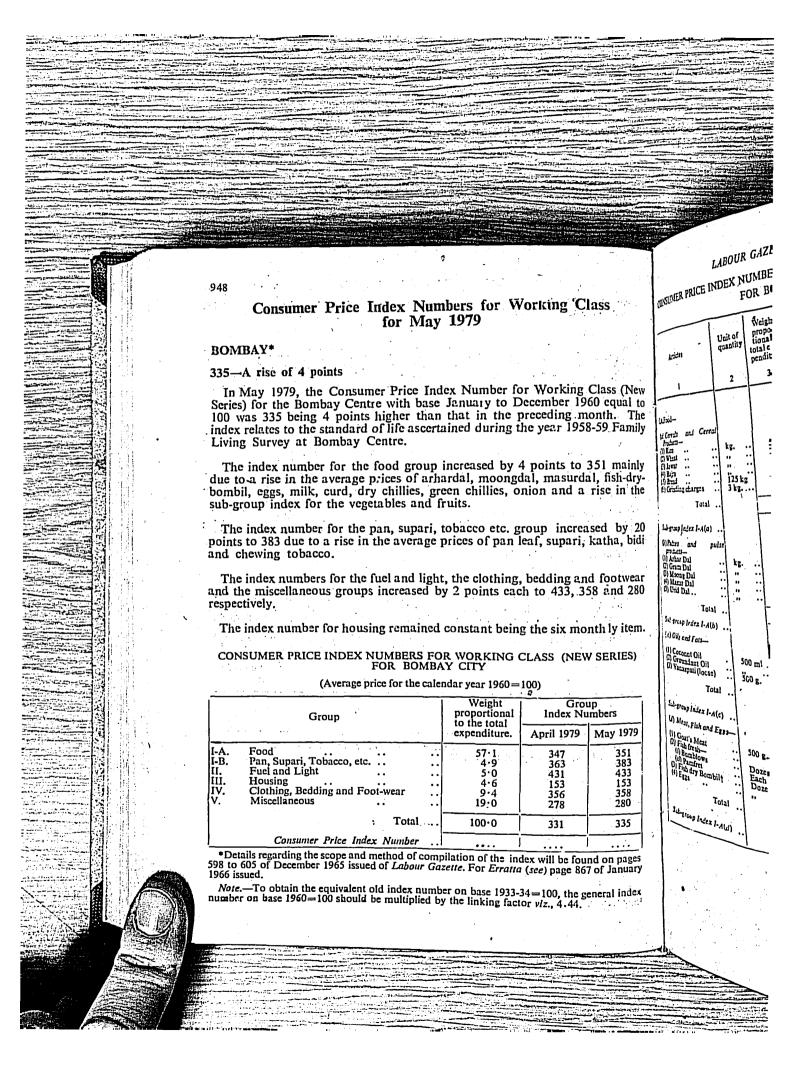

up increased by 4 points to 351 mainly erhardal, moongdal, masurdal, fish-drygreen chillies, onion and a rise in the 1 fruits.

i, tobacco etc. group increased by 20 ge prices of pan leaf, supari, katha, bid

tht, the clothing, bedding and footwer by 2 points each to 433, 358 and 280.

d constant being the six monthly item.

OR WORKING CLASS (NEW SERIES) IAY CITY

1960=100)

| Group<br>Index Numbers |                             |  |  |  |
|------------------------|-----------------------------|--|--|--|
| April 1979             | May 1979                    |  |  |  |
| 347                    | 351<br>383                  |  |  |  |
| 431                    | 433<br>153                  |  |  |  |
| 356                    | 358<br>280                  |  |  |  |
|                        | 335                         |  |  |  |
| 331                    |                             |  |  |  |
|                        | April 1979  347 363 431 153 |  |  |  |

vilation of the index will be found on pages sette. For Erratta (see) page 867 of January

er on base 1933-34 = 100, the general indet the linking factor viz., 4, 44.