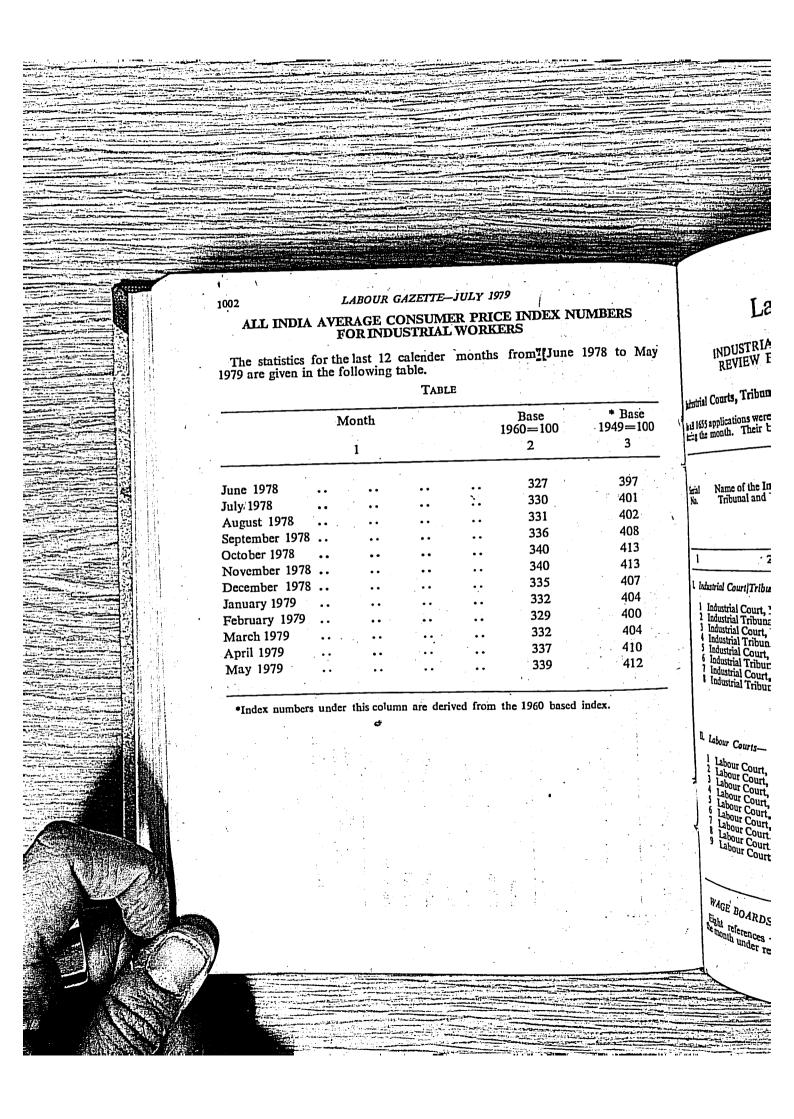

| 292                     | 348                                       | 853                         | 345                                       | 845                         |
| Aurangabad | 1961=100  | , 374 | ,,                                 | 401                  | ; 266   | 366                                          | 280                     | : 353                                     | 784                         | 351                                       | 779                         |

Note.—For arriving at the equivalent old index numbers the new index numbers may be multiplied by the linking factors mentioned against the respective centres as follows:—

BOMBAY: 4.44; SOLAPUR: 3.82; NAGPUR: 5.22; JALGAON: 5.29; NANDED: 2.45; AURANGABAD: 2.22,





#### Conciliation

An analysis of disputes handled by the Conciliation machinery in the State during, January 1979 under various Acts is given below:—

(a) Cause-wise analysis of the cases received during the month-

| Act                                                                                                                                              | ٠. | Issues relating<br>to pay,allowances<br>and bonus | Employment, leave,<br>hours of work and<br>Miscellaneous causes | Total |
|--------------------------------------------------------------------------------------------------------------------------------------------------|----|---------------------------------------------------|-----------------------------------------------------------------|-------|
| (1) Industrial Di