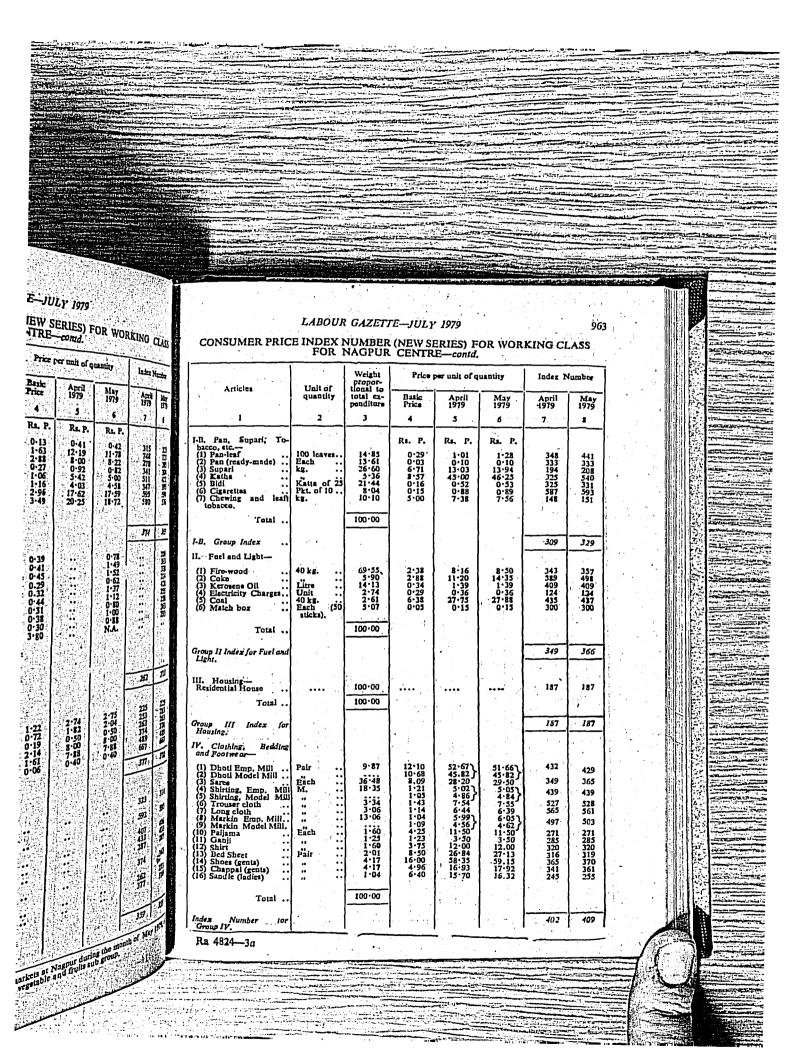

| l l                                          | الردد                                  |                                        |

 Since this item was not available in any of the selected markets at Nagpur during the month of May 1979, its weight viz. 3:46 has totally been imputed to all the items of vegstable and fruits sub group.

LABOUR GA.

ONSUMER PRICE INDEX NUM
FOR NAC

I Init of quantity

I ha separi. To
I has separi. To
I have a separate and the separate

Il Grap Leier ...

I find and Light—

Of Fre wood ...

Of Lorsen Oil ...

Of Lorsen Oil ...

Of Color ...

Of Lorsen Oil ...

Of the color 
Total ...

E Brainilaideal House ... Total ... fan III ladez for

77. Clother. Bedding and Footners. Bedding Of David Emp. Mill Of State Model Mills (6) Riving. F.

Total

RA 4824



964

# CONSUMER PRICE INDEX NUMBER (NEW SERIES) FOR WORKING CLASS FOR NAGPUR CENTRE—contd.

|                                           |                      | Weight                            | Price p  | er unit of qu | antity      | Index N       | umber       |
|-------------------------------------------|----------------------|-----------------------------------|----------|---------------|-------------|---------------|-------------|
| Atticles                                  | Unit of quantity     | propor-<br>tional to<br>total ex- | Basic    | April<br>1979 | May<br>1979 | April<br>1979 | May<br>1979 |
|                                           |                      | penditure                         | Price    | 1979          | 6           | 7             | 19/9        |
|