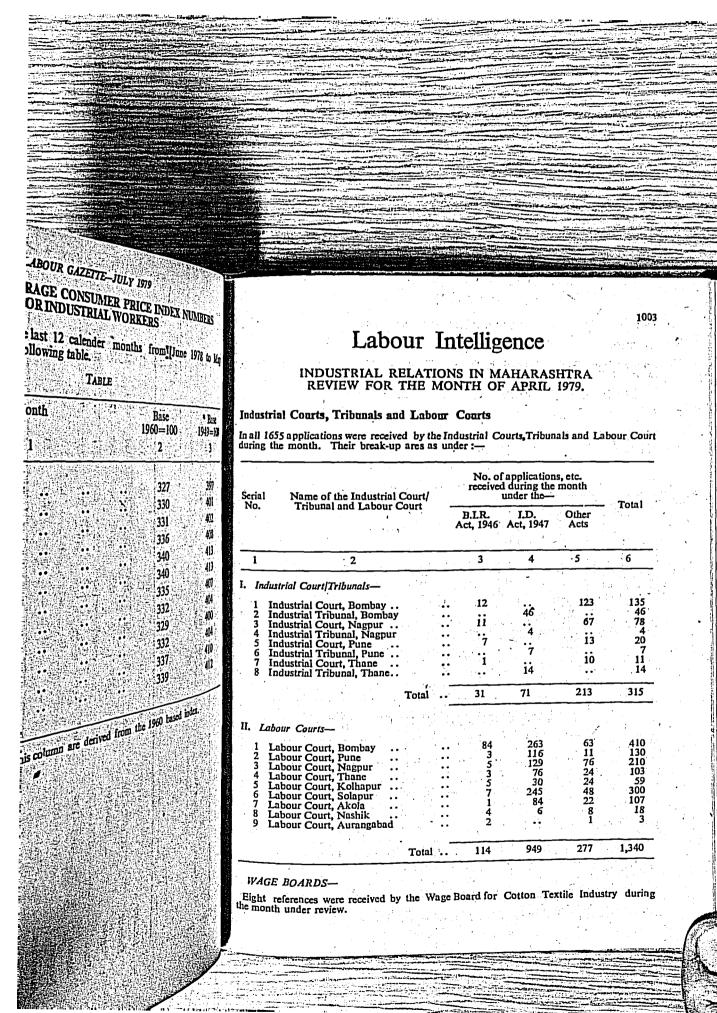

| 292                     | 348                                       | 853                         | 345                                       | 845                         |
| Aurangabad | 1961=100  | , 374 | ,,                                 | 401                  | ; 266   | 366                                          | 280                     | : 353                                     | 784                         | 351                                       | 779                         |

Note.—For arriving at the equivalent old index numbers the new index numbers may be multiplied by the linking factors mentioned against the respective centres as follows:—

BOMBAY: 4.44; SOLAPUR: 3.82; NAGPUR: 5.22; JALGAON: 5.29; NANDED: 2.45; AURANGABAD: 2.22,





#### Conciliation

An analysis of disputes handled by the Conciliation machinery in the State during, January 1979 under various Acts is given below:—

(a) Cause-wise analysis of the cases received during the month-

| Act                                                                                                                                              | ٠. | Issues relating<br>to pay,allowances<br>and bonus | Employment, leave,<br>hours of work and<br>Miscellaneous causes | Total |
|--------------------------------------------------------------------------------------------------------------------------------------------------|----|---------------------------------------------------|-----------------------------------------------------------------|-------|
| (1) Industrial Disp