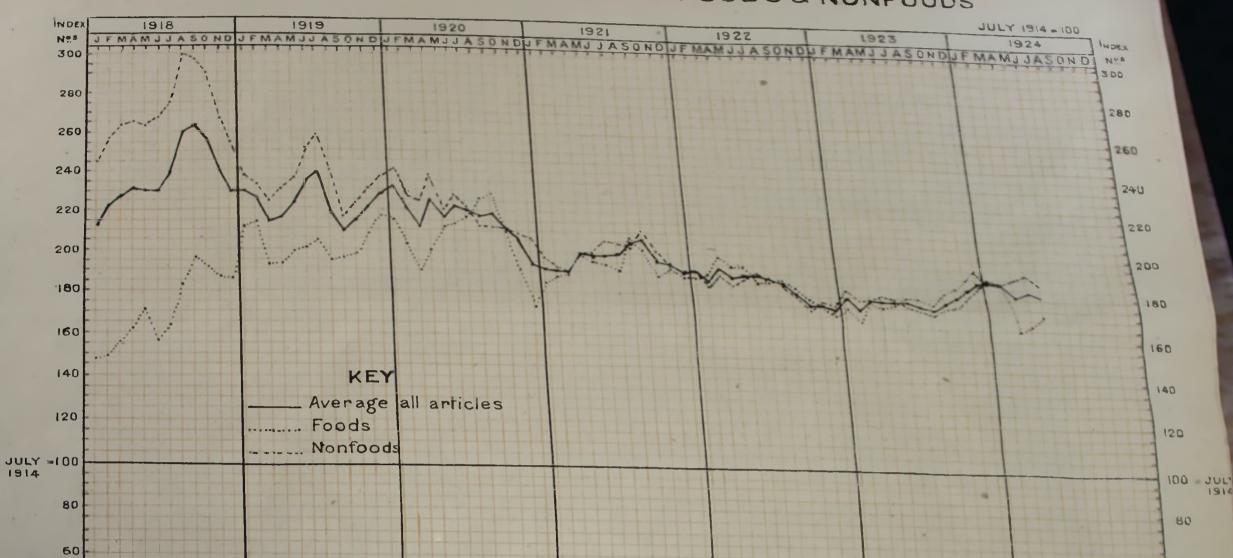

#### COST OF LIVING

In May 1934, the cost of living, as described elsewhere in the labour timestle, was the same as in the preceding month. The average level of retail prices of all the commodities taken into account in the cost of living unles for the City and Island of Bombay (100) represents the level of July 1914) was 150 for all articles and 143 for food articles only. There was a fall of more than ! per cent, as compared with this time last year and a fall of Sper cont from the high nater mark (October 1950) in the general cost of living index. There was a fall in the prices of rice, sugar, salt and onions and a rise in those of potatoes, furdal and kerosene oil.

RESCRIPTION NAMED IN

In May 1924 the general level of wholesale peaces in Bunkey was 181, as compared with 184 in the previous month, aboving a full of nearly 2 per cent. There was a ine of 2 per cent, in the prices of fixed and a fall of 3 per cent. in those of non-food articles. The index number for food grains only war 117 as compared with 114 during the previous mouth. The general index of all the articles is a mean of the price relatives of all the articles included in the index and is obtained by dividing the sum of the index numbers by the number of articles for which quotations are available and not by finding the mean of the general indexes for food and non-food The fluctuations in the prices of foods, nonfoods and all articles will be seen in the following table:-