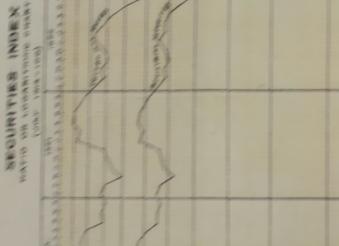

#### SECURITES INDEX NUMBER

In May 1924, the general average of the prices of 100 THE OUTLOOK shares and securities was 130 showing a fall of more than one per cent. as compared with the previous month. Industrial Securities also registered a fall of 2 points owing to a fall of 9 points in cotton mill shares. Railway stock and the shares of Electric Undertakings and Cement and Manganese Companies registered a rise of nearly 6 per cent, in May. Miscellaneous shares stand at 5 points above the prewar level. Government and Corporation Securities and Bank shares remained stationary during the month.

The index number of wholesale prices declined by nearly 2 per cent, in May, owing to a noticeable fall in the price of silk, reaching the level of January of last year. Food grains are now only 17 points above the prewar level. This is an average of rice, wheat, jowan, barley, bajri, gram and turdal. The general average of foods is 71 per cent, above the prewar level, mainly owing to the high prices of sugar, turmeric and ghee. The average of non-toods is 87 per cent. above the basic period, raw cotton being 158 per cent, above prewar, Security prices are still decreasing due to a fall in the quotations of cotton mill shares and miscellaneous shares. Fixed interest bearing securities, on the other hand, are rising steadily. The Bank rate decreased from 8 per cent, to 7 per cent, on 29th May and to 6 per cent. in the preceding mouth and 44.894 in May 1923. The on 19th June. The rate of exchange in Bombay on aggregate duration of all disputes during May 1924 was London on the 2nd June was Is. 4 d. as against about 390 working days as compared with 2,717 in April 1s. 4 d. on the 1st of May. India's foreign trade in May showed a slight decline in exports as compared with the previous month.