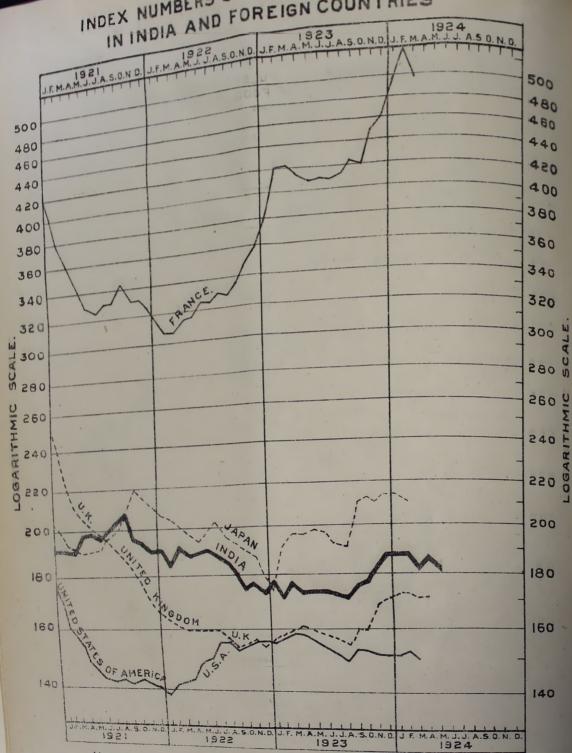

#### COST OF LIVING

In May 1934, the cost of living, as described elsewhere in the labour timestle, was the same as in the preceding month. The average level of retail prices of all the commodities taken into account in the cost of living unles for the City and Island of Bombay (100) represents the level of July 1914) was 150 for all articles and 143 for food articles only. There was a fall of more than ! per cent, as compared with this time last year and a fall of Sper cont from the high nater mark (October 1950) in the general cost of living index. There was a fall in the prices of rice, sugar, salt and onions and a rise in those of potatoes, furdal and kerosene oil.

### Stationary prices

50 per cent. All articles

In May 1924 the average level of retail prices for all the commodities taken into account in the statistics of a cost of living index for the working classes in Bombay was the same as in the previous month. Taking 100 to represent the level in July 1914, the index was 150 in April and May 1924. The general index is 22 per cent. below the high-water mark reached in October 1920. 9 per cent. below the twelve-monthly average of 1922 and 3 per cent. below the twelve-monthly average The index has now reached a level approximating to that of July 1918.