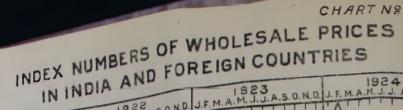

RESCRIPTION NAMED IN

In May 1924 the general level of wholesale peaces in Bunkey was 181, as compared with 184 in the previous month, aboving a full of nearly 2 per cent. There was a ine of 2 per cent, in the prices of fixed and a fall of 3 per cent. in those of non-food articles. The index number for food grains only war 117 as compared with 114 during the previous mouth. The general index of all the articles is a mean of the price relatives of all the articles included in the index and is obtained by dividing the sum of the index numbers by the number of articles for which quotations are available and not by finding the mean of the general indexes for food and non-food The fluctuations in the prices of foods, nonfoods and all articles will be seen in the following table:-

The index number of wholesale prices declined by nearly 2 per cent, in May, owing to a noticeable fall in the price of silk, reaching the level of January of last year. Food grains are now only 17 points above the prewar level. This is an average of rice, wheat, jowan, barley, bajri, gram and turdal. The general average of foods is 71 per cent, above the prewar level, mainly owing to the high prices of sugar, turmeric and ghee. The average of non-toods is 87 per cent. above the basic period, raw cotton being 158 per cent, above prewar, Security prices are still decreasing due to a fall in the quotations of cotton mill shares and miscellaneous shares. Fixed interest bearing securities, on the other hand, are rising steadily. The Bank rate decreased from 8 per cent, to 7 per cent, on 29th May and to 6 per cent. in the preceding mouth and 44.894 in May 1923. The on 19th June. The rate of exchange in Bombay on aggregate duration of all disputes during May 1924 was London on the 2nd June was Is. 4 d. as against about 390 working days as compared with 2,717 in April 1s. 4 d. on the 1st of May. India's foreign trade in May showed a slight decline in exports as compared with the previous month.