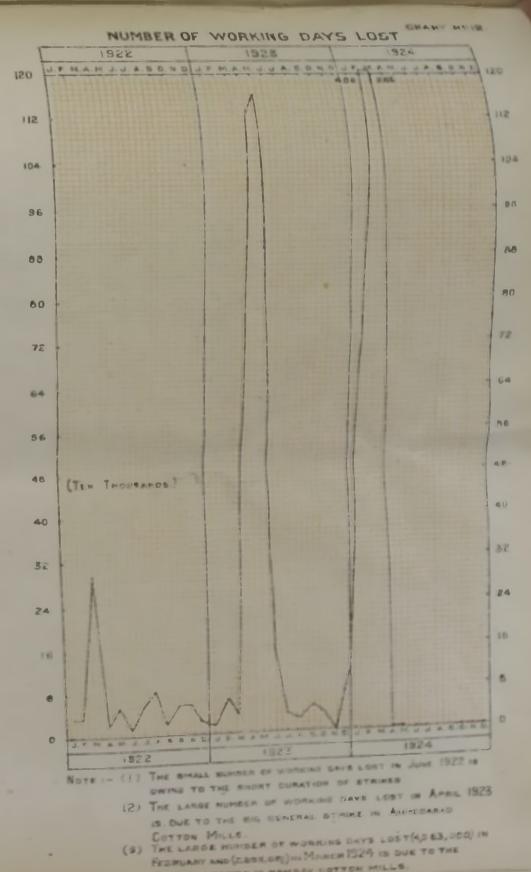

The index number of wholesale prices declined by nearly 2 per cent, in May, owing to a noticeable fall in the price of silk, reaching the level of January of last year. Food grains are now only 17 points above the prewar level. This is an average of rice, wheat, jowan, barley, bajri, gram and turdal. The general average of foods is 71 per cent, above the prewar level, mainly owing to the high prices of sugar, turmeric and ghee. The average of non-toods is 87 per cent. above the basic period, raw cotton being 158 per cent, above prewar, Security prices are still decreasing due to a fall in the quotations of cotton mill shares and miscellaneous shares. Fixed interest bearing securities, on the other hand, are rising steadily. The Bank rate decreased from 8 per cent, to 7 per cent, on 29th May and to 6 per cent. in the preceding mouth and 44.894 in May 1923. The on 19th June. The rate of exchange in Bombay on aggregate duration of all disputes during May 1924 was London on the 2nd June was Is. 4 d. as against about 390 working days as compared with 2,717 in April 1s. 4 d. on the 1st of May. India's foreign trade in May showed a slight decline in exports as compared with the previous month.