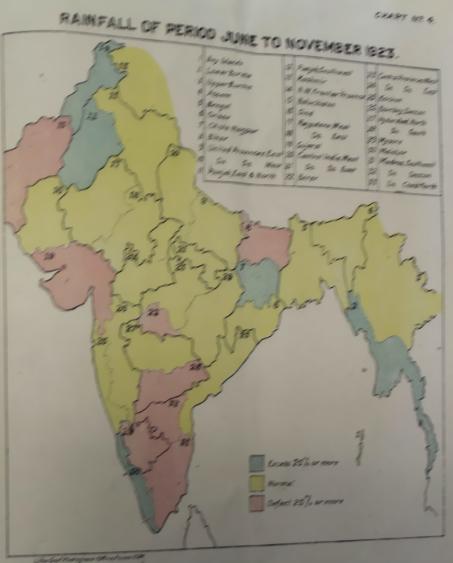

## THE PROGRESS OF THE MONSOON, 1923

(See Chart No. 2.)

In the mansoon charts the groon lines give the approximate dates of the normal annual setting in and withdrawal of the monsoon and are based on information supplied by the Director General of Observatories, Simila. Excess means more than 120 per cent, of the normal. The normal for divisions is the mean of normals of reporting stations excluding hill stations.

Normal, in the chorts is a variation from 80 to 120 per cent, of the true normal, 'on' 40 to 70 per cent, of this normal, and 'scarty' is less than 40 per cent. The whiter the statement, the more the satisfactory nature of the monsoon; the redder it is, the worse the monsoon. The rainfall in other provinces also has been shown, as these (e.g., the United Provinces which experts to us begin and jouvari for our millworkers) have an influence in the long run on future price levels of food.

In Sind, the measure survey counts; it is the level of the Indus that does. The rise of the river up till the end of September is shown in the charts; after this date the rise is of little material importance.