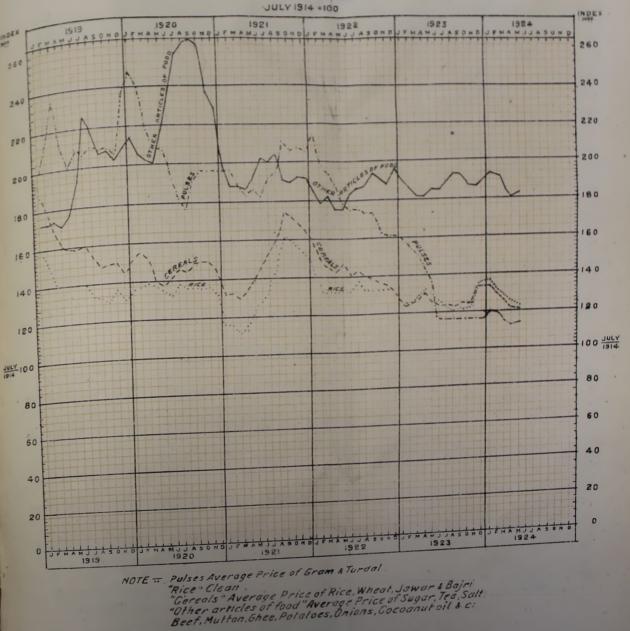

The retail food index remained stationary during the month. There was a decline of one point in the cereals group owing to a fall in the price of rice. Turdal showed a rise of one point as compared with the price of the previous month. In 'other food articles' there was a fall of 23 points in sugar, 40 points in onions, and 28 points in salt. There was on the other hand a seasonal rise of 26 points in potatoes. The price of kerosene oil is rising gradually. The clothing group registered a fall of 3 points during the month.

| Articles.                  |           | July<br>1914. | April<br>1924. | May<br>1924. | Increase (+)<br>or decrease (-)<br>of points in<br>May 1924<br>over or below<br>April 1924 |
|----------------------------|-----------|---------------|----------------|--------------|--------------------------------------------------------------------------------------------|
| Rice                       |           | 100           | 125            | 123          | - 2                                                                                        |
| Wheat                      |           | 100           | 111            | 111          |                                                                                            |
| Jowari                     |           | 100           | 131            | 131          |                                                                                            |
| Bajri                      |           | 100           | 114            | 114          |                                                                                            |
| Gram                       |           | 100           | 112            | 112          |                                                                                            |
| Turdal                     |           | 100           | 112            | 113          | + 1                                                                                        |
| Sugar (refined)            |           | 100           | 273            | 250          | - 23                                                                                       |
| Sugar (raw)                |           | 100           | 153            | 153          |                                                                                            |
| Tea                        |           | 100           | 202            | 203          | + 1                                                                                        |
| Salt                       |           | 100           | 182            | 154          | - 28                                                                                       |
| Beef                       |           | 100           | 158            | 158          |                                                                                            |
| Mutton                     |           | 100           | 215            | 205          | - 10                                                                                       |
| Milk                       |           | 100           | 191            | 191          |                                                                                            |
| Ghee                       |           | 100           | 193            | 196          | + 3                                                                                        |
| Potatoes                   |           | 100           | 133            | 159          | + 26                                                                                       |
| Onions                     |           | 100           | 270            | 230          | - 40                                                                                       |
| Coccanut oil               |           | 100           | 115            | 113          | - 2                                                                                        |
| All food articles average) | (weighted | 100           | 143            | 143          |                                                                                            |