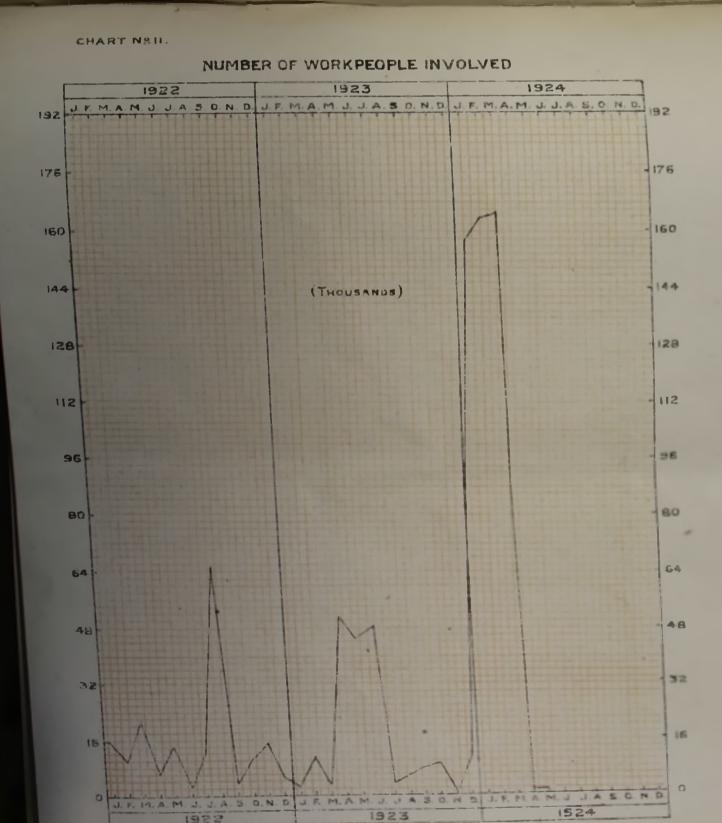

#### INDUSTRIAL DISPUTES

There were two industrial disputes in progress during May 1924 as compared with four in the preceding month. Both these disputes began in the month and the number of work-people involved was 250 as compared with 568 1924 and 1,169,930 in May 1923.